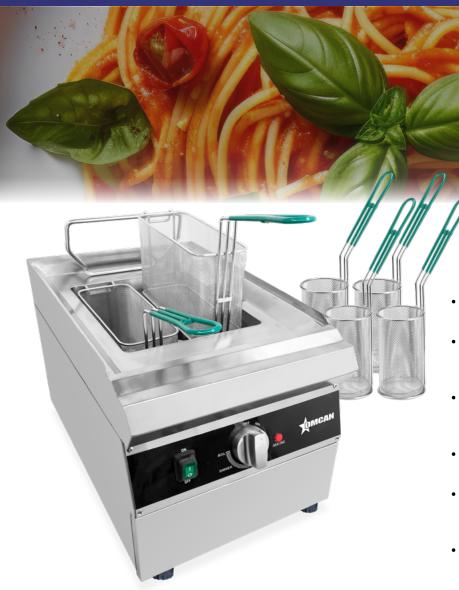

# 9L / 2.4 Gal Electric Single Tank Pasta Cooker

ITEM: 47503

MODEL: CE-CN-0004-N

#### **KEY FEATURES**

- Stainless-steel construction is corrosion resistant providing durability and appliance longevity.
- Powerful tubular heating elements can quickly heat up the water to 110°C/ 230°F under 20 minutes.
- Built-in front door easily accesses the drain and refill valves for a convenient cleaning and maintenance process.
- 9-liter (2.4 gal) water tank allows bulk preparation of food during peak serving periods.
- Includes 4 round and 2 rectangular baskets that allow portioning cooking of several types of food like pasta, noodles or vegetables at once.
- Simple design with a thermostatic control and an indicator light makes it easy to operate and ensures precise, consistent cooking temperature.
- · Non-slip feet prevent sliding and provide high stability to avoid unwanted hazadous sittuations in busy kitchen.