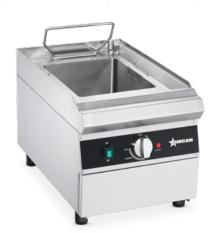

# 9L / 2.4 Gal Electric Single Tank Pasta Cooker

ITEM: 47503

MODEL: CE-CN-0004-N

#### **KEY FEATURES**

- Stainless-steel construction is corrosion resistant providing durability and appliance longevity.
- Powerful tubular heating elements can quickly heat up the water to 110°C/ 230°F under 20 minutes.
- Built-in front door easily accesses the drain and refill valves for a convenient cleaning and maintenance process.
- 9-liter (2.4 gal) water tank allows bulk preparation of food during peak serving periods.
- Includes 4 round and 2 rectangular baskets that allow portioning cooking of several types of food like pasta, noodles or vegetables at once.
- Simple design with a thermostatic control and an indicator light makes it easy to operate and ensures precise, consistent cooking temperature.
- · Non-slip feet prevent sliding and provide high stability to avoid unwanted hazadous sittuations in busy kitchen.