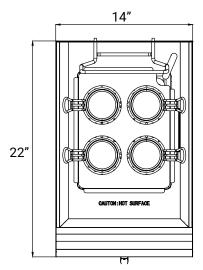

#### **TECHNICAL DRAWING**

(Measurements in diagrams are in inches)

### **SPECIFICATION**

| ltem            | 47503               |                          |                                             |
|-----------------|---------------------|--------------------------|---------------------------------------------|
| Model           | CE-CN-0004-N        | Net Weight               | 37 lbs/ 16.8 kgs                            |
| Power           | 3600 W              | Gross Weight             | 41.4 lbs / 18.8 kgs                         |
| Electrical      | 240V / 60Hz / 1Ph   | Net Dimensions<br>(WDH)  | 14" x 22" x 18"<br>355 x 560 x 460 mm       |
| Material        | Stainless Steel 304 | Gros Dimensions<br>(WDH) | 17.7" x 25.6" x 18.7"<br>450 x 650 x 475 mm |
| Net Volume      | 9L / 2.4 gal        | Plug Type                | NEMA 6-20P Plug                             |
| Max Temperature | 110°C / 230°F       |                          |                                             |