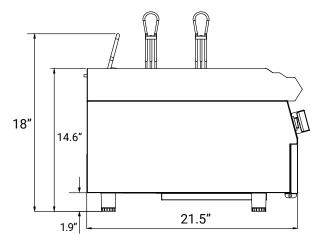

#### **TECHNICAL DRAWING**

(Measurements in diagrams are in inches)

### **SPECIFICATION**

| ltem            | 47503               |                          |                                             |
|-----------------|---------------------|--------------------------|---------------------------------------------|
| Model           | CE-CN-0004-N        | Net Weight               | 37 lbs/ 16.8 kgs                            |
| Power           | 3600 W              | Gross Weight             | 41.4 lbs / 18.8 kgs                         |
| Electrical      | 240V / 60Hz / 1Ph   | Net Dimensions<br>(WDH)  | 14" x 22" x 18"<br>355 x 560 x 460 mm       |
| Material        | Stainless Steel 304 | Gros Dimensions<br>(WDH) | 17.7" x 25.6" x 18.7"<br>450 x 650 x 475 mm |
| Net Volume      | 9L / 2.4 gal        | Plug Type                | NEMA 6-20P Plug                             |
| Max Temperature | 110°C / 230°F       |                          |                                             |