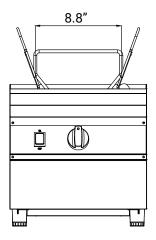

in and refill valves for a convenient cleaning and maintenance process.
- 9-liter (2.4 gal) water tank allows bulk preparation of food during peak serving periods.
- Includes 4 round and 2 rectangular baskets that allow portioning cooking of several types of food like pasta, noodles or vegetables at once.
- Simple design with a thermostatic control and an indicator light makes it easy to operate and ensures precise, consistent cooking temperature.
- · Non-slip feet prevent sliding and provide high stability to avoid unwanted hazadous sittuations in busy kitchen.

Telephone: 1-800-465-0234

Fax: (905) 607-0234

Email: sales@omcan.com

Website: www.omcan.com









### 9L / 2.4 Gal Electric Single Tank Pasta Cooker



#### **TECHNICAL DRAWING**

(Measurements in diagrams are in inches)













### **SPECIFICATION**

| ltem            | 47503               |                          |                                             |
|-----------------|---------------------|--------------------------|---------------------------------------------|
| Model           | CE-CN-0004-N        | Net Weight               | 37 lbs/ 16.8 kgs                            |
| Power           | 3600 W              | Gross Weight             | 41.4 lbs / 18.8 kgs                         |
| Electrical      | 240V / 60Hz / 1Ph   | Net Dimensions<br>(WDH)  | 14" x 22" x 18"<br>355 x 560 x 460 mm       |
| Material        | Stainless Steel 304 | Gros Dimensions<br>(WDH) | 17.7" x 25.6" x 18.7"<br>450 x 650 x 475 mm |
| Net Volume      | 9L / 2.4 gal        | Plug Type                | NEMA 6-2