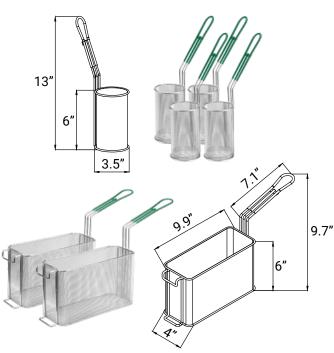

#### **KEY FEATURES**

- Stainless-steel construction is corrosion resistant providing durability and appliance longevity.
- Powerful tubular heating elements can quickly heat up the water to 110°C/ 230°F under 20 minutes.
- Built-in front door easily accesses the drain and refill valves for a convenient cleaning and maintenance process.
- 9-liter (2.4 gal) water tank allows bulk preparation of food during peak serving periods.
- Includes 4 round and 2 rectangular baskets that allow portioning cooking of several types of food like pasta, noodles or vegetables at once.
- Simple design with a thermostatic control and an indicator light makes it easy to operate and ensures precise, consistent cooking temperature.
- · Non-slip feet prevent sliding and provide high stability to avoid unwanted hazadous sittuations in busy kitchen.